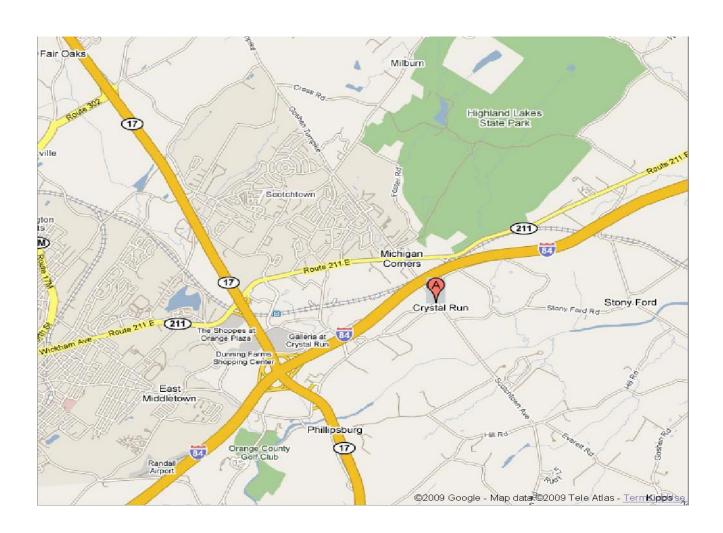

## **Directions to the Orange County Counseling Unit Office**

2277 Goshen Turnpike Middletown, NY 10941 845-695-0695

- Take the West Side Highway north to the George Washington Bride (upper level). Follow signs to Palisades Parkway North.
- Take the Palisades Parkway to Exit 9 NY State Thruway (I-87) North.
- Take the NY State Thruway (I-87) north to Exit 16 (Harriman) to Route 17W to Exit 122.
- Make a right at the first light and left at the second light onto Crystal Run Road. Proceed to Goshen Turnpike.
- Make a left onto Goshen Turnpike and proceed to 2279 Goshen Turnpike. The office is on the right just before Villa Venezia and just after Crotty Road.